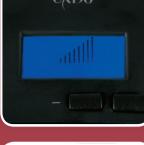

- With LCD display for temp. setting and to show status of progress. Temperature can be adjusted during baking process.
- Non stick coated plate